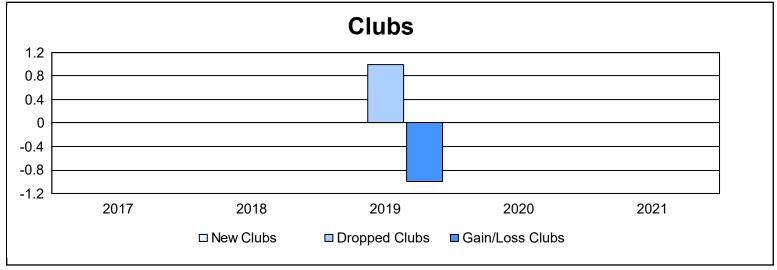

District 27 D2 As of June 2021 Cumulative

| Year      | New<br>Clubs | Dropped<br>Clubs | Gain/<br>Loss<br>Clubs | New<br>Members | Charter<br>Members | Reinstate<br>Members | Transfer<br>Members | Total<br>Member<br>Added | Total<br>Members<br>Dropped | Gain/<br>Loss<br>Members |
|-----------|--------------|------------------|------------------------|----------------|--------------------|----------------------|---------------------|--------------------------|-----------------------------|--------------------------|
| 2016-2017 | 0            | 0                | 0                      | 160            | 0                  | 4                    | 7                   | 171                      | 169                         | 2                        |
| 2017-2018 | 0            | 0                | 0                      | 136            | 0                  | 5                    | 8                   | 149                      | 177                         | -28                      |
| 2018-2019 | 0            | 1                | -1                     | 157            | 0                  | 10                   | 10                  | 177                      | 208                         | -31                      |
| 2019-2020 | 0            | 0                | 0                      | 120            | 2                  | 11                   | 6                   | 139                      | 179                         | -40                      |
| 2020-2021 | 0            | 0                | 0                      | 98             | 0                  | 9                    | 2                   | 109                      | 175                         | -66                      |
| Average   | 0            | 0                | 0                      | 134            | 0                  | 8                    | 7                   | 149                      | 182                         | -33                      |